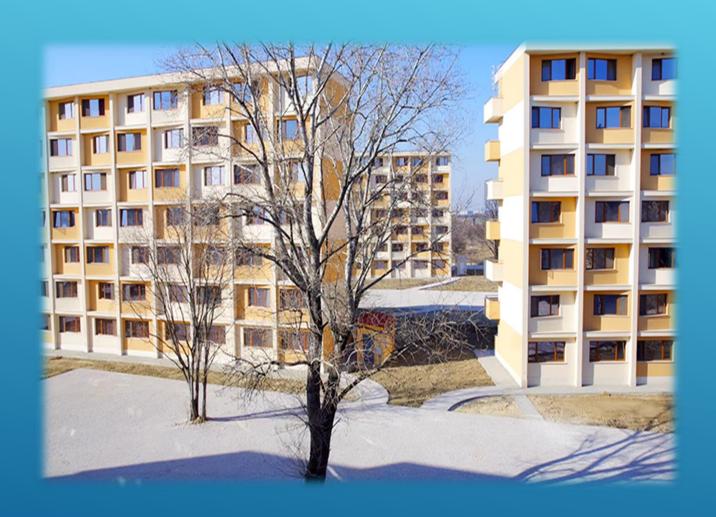

#### THE BUILDINGS

The University of Plovdiv has relatively new dormitories. Built a few years ago, they offer affordable yet comfortable accommodation, providing students with the most essential utilities, so that they can carry out their training in a relaxed and agreeable environment.

The dormitory is right next to the University's New Campus, on 236 Bulgaria Blvd., Plovdiv, where the faculties of Education and Mathematics and Informatics are based.

1111111111111111

- The rent per month is 80 leva (40 Euro).
- No bills for electricity, water, heating, Wi-Fi Internet (24/7), etc.
- Premises expenses of 50 leva (25 Euro)
  for the whole period of stay.
- Laundry on the ground floor with a charge of 25 leva (13 Euro) for the whole period of stay. (Washing with your own detergent.)
- Students need to bring their own bed linen (or they could purchase from the nearby store). Bed size - 200/100 cm