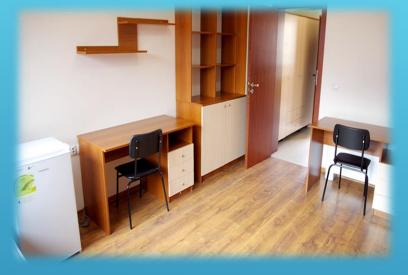

The dormitory is right next to the University's New Campus, on 236 Bulgaria Blvd., Plovdiv, where the faculties of Education and Mathematics and Informatics are based.

1111111111111111

- The rent per month is 80 leva (40 Euro).
- No bills for electricity, water, heating, Wi-Fi Internet (24/7), etc.
- Premises expenses of 50 leva (25 Euro)
  for the whole period of stay.
- Laundry on the ground floor with a charge of 25 leva (13 Euro) for the whole period of stay. (Washing with your own detergent.)
- Students need to bring their own bed linen (or they could purchase from the nearby store). Bed size - 200/100 cm

Keeping rooms clean and tidy must be a priority for students.

\*Prices are subject of annual update