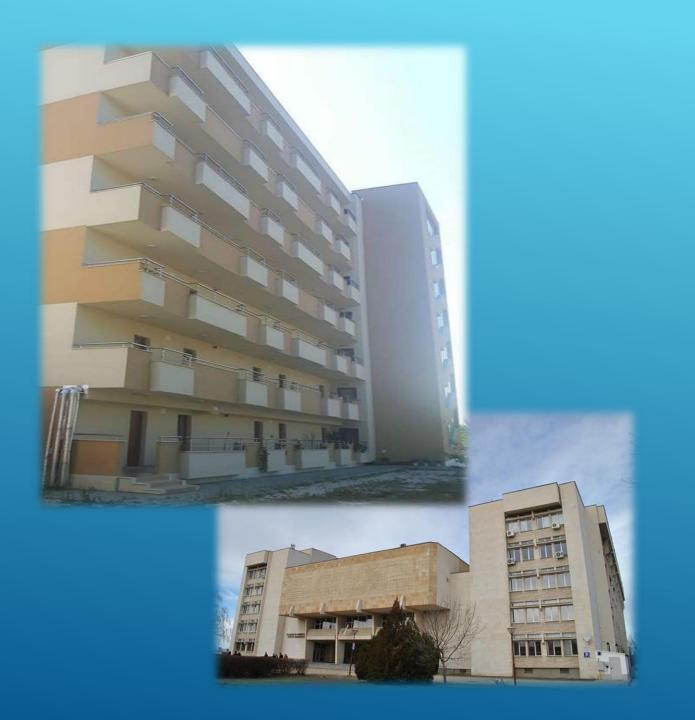

# ACCOMMODATION

CITY OF PLOVDIV 236A BULGARIA Blvd.

**University of Plovdiv, New Campus** 

**GPS** coordinates:

42°09'32.4"N 24°42'48.5"E

42.158990, 24.713470

#### THE BUILDINGS

The University of Plovdiv has relatively new dormitories. Built a few years ago, they offer affordable yet comfortable accommodation, providing students with the most essential utilities, so that they can carry out their training in a relaxed and agreeable environment.

The dormitory is right next to the University's New Campus, on 236 Bulgaria Blvd., Plovdiv, where the faculties of Education and Mathematics and Informatics are based.

1111111111111111

- The rent per month is 80 leva (40 Euro).
- No bills for electricity, water, heating, Wi-Fi Internet (24/7), etc.
- Premises expenses of 50 leva (25 Euro)
  for the whole period of stay.
- Laundry on the ground floor with a charge of 25 leva (13 Euro) for the whole period of stay. (Washing with your own detergent.)
- Students need to bring their own bed linen (or they could purchase from the nearby store). Bed size - 200/100 cm