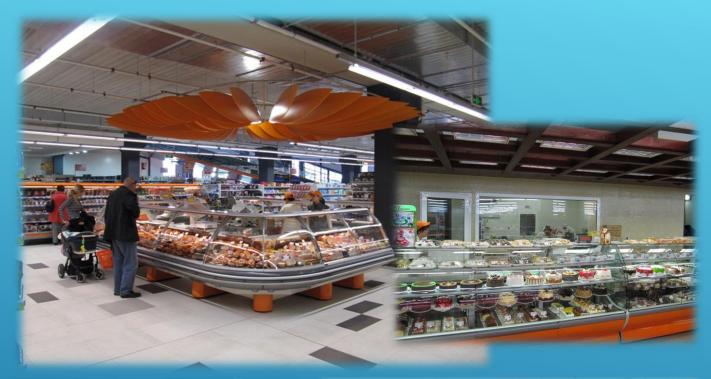

## FOOD & DRINKS

- No kitchen available.
- You cannot cook meals in the rooms.
- You can find a canteen which offers lunch at the new campus.

On the other hand, the closest big food stores are 2 kilometers away, and you can find literally everything there – from food to domestic and household essentials.