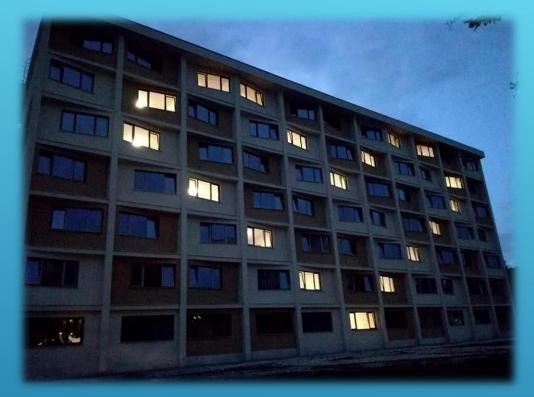

#### THE BUILDINGS

The University of Plovdiv has relatively new dormitories. Built a few years ago, they offer affordable yet comfortable accommodation, providing students with the most essential utilities, so that they can carry out their training in a relaxed and agreeable environment.

The dormitory is right next to the University's New Campus, on 236 Bulgaria Blvd., Plovdiv, where the faculties of Education and Mathematics and Informatics are based.

1111111111111111

- The rent per month is 80 leva (40 Euro).
- No bills for electricity, water, heating, Wi-Fi Internet (24/7), etc.
- Premises expenses of 50 leva (25 Euro)
  for the whole period of stay.
- Laundry on the ground floor with a charge of 25 leva (13 Euro) for the whole period of stay. (Washing with your own detergent.)
- Students need to bring their own bed linen (or they could purchase from the nearby store). Bed size - 200/100 cm