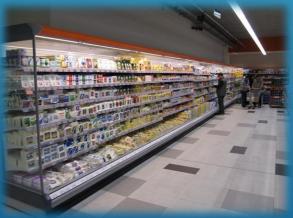

## FOOD & DRINKS

- No kitchen available.
- You cannot cook meals in the rooms.
- You can find a canteen which offers lunch at the new campus.

On the other hand, the closest big food stores are 2 kilometers away, and you can find literally everything there – from food to domestic and household essentials.