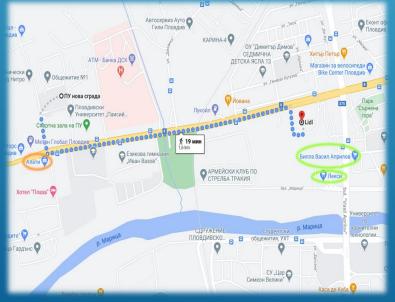

# ACCOMMODATION

CITY OF PLOVDIV 236A BULGARIA Blvd.

**University of Plovdiv, New Campus** 

**GPS** coordinates:

42°09'32.4"N 24°42'48.5"E

42.158990, 24.713470

The dormitory is right next to the University's New Campus, on 236 Bulgaria Blvd., Plovdiv, where the faculties of Education and Mathematics and Informatics are based.

1111111111111111

- The rent per month is 80 leva (40 Euro).
- No bills for electricity, water, heating, Wi-Fi Internet (24/7), etc.
- Premises expenses of 50 leva (25 Euro)
  for the whole period of stay.
- Laundry on the ground floor with a charge of 25 leva (13 Euro) for the whole period of stay. (Washing with your own detergent.)
- Students need to bring their own bed linen (or they could purchase from the nearby store). Bed size - 200/100 cm

#### LIVING

The remoteness of the dormitories from the city center (approximately 6-7 kilometers away) is a factor that helps with one's training as it offers less distractions but there are also students who prefer self-accommodation nearer to the center.

Public transport is available. Regular buses take you to the heart of the city for a quarter of an hour. The cost of ticket is 1 lev (0,5 Euro).

Buses 4, 20, 44 connect the dormitories and the center, and 20, 222 can be used if you want to reach the Central Railway Station.