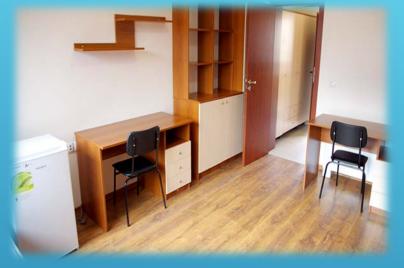

#### COSTS

- The rent per month is 80 leva (40 Euro).
- No bills for electricity, water, heating, Wi-Fi Internet (24/7), etc.
- Premises expenses of 50 leva (25 Euro) for the whole period of stay.
- Laundry on the ground floor with a charge of 25 leva (13 Euro) for the whole period of stay. (Washing with your own detergent.)
- Students need to bring their own bed linen (or they could purchase from the nearby store). Bed size - 200/100 cm

Keeping rooms clean and tidy must be a priority for students.