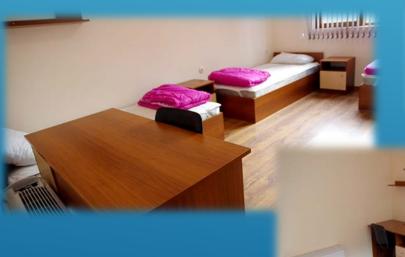

#### COSTS

- The rent per month is 80 leva (40 Euro).
- No bills for electricity, water, heating, Wi-Fi Internet (24/7), etc.
- Premises expenses of 50 leva (25 Euro) for the whole period of stay.
- Laundry on the ground floor with a charge of 25 leva (13 Euro) for the whole period of stay. (Washing with your own detergent.)
- Students need to bring their own bed linen (or they could purchase from the nearby store). Bed size - 200/100 cm

Keeping rooms clean and tidy must be a priority for students.