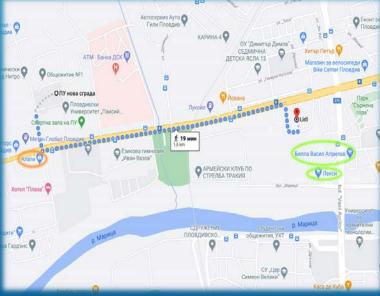

#### LIVING

The remoteness of the dormitories from the city center (approximately 6-7 kilometers away) is a factor that helps with one's training as it offers less distractions but there are also students who prefer self-accommodation nearer to the center.

Public transport is available. Regular buses take you to the heart of the city for a quarter of an hour. The cost of ticket is 1 lev (0,5 Euro).

Buses 4, 20, 44 connect the dormitories and the center, and 20, 222 can be used if you want to reach the Central Railway Station.