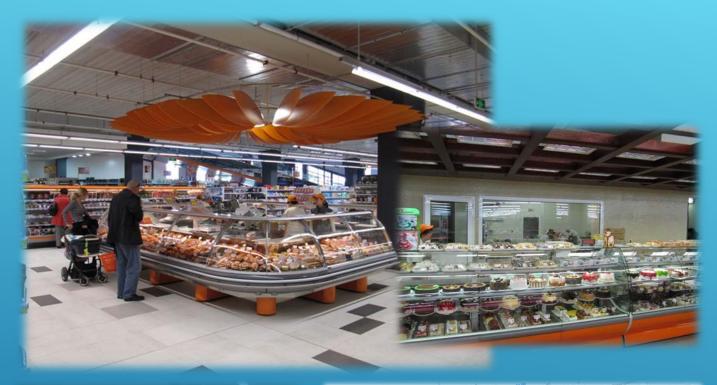

# **FOOD & DRINKS**

- No kitchen available.
- You cannot cook meals in the rooms.
- You can find a canteen which offers lunch at the new campus.

On the other hand, the closest big food stores are 2 kilometers away, and you can find literally everything there – from food to domestic and household essentials.